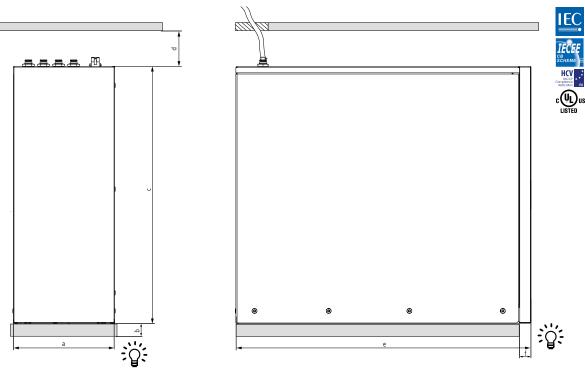

 $\dot{\gamma}$  Select the base dimensions so that access to the drawer release is guaranteed.

The housing must be attached to the counter/base using the screws supplied, as the module may tilt when the drawer is pulled out. Detailed instructions are included.

| а | 168 mm / 6.61 in                    | b | Hight base: >60 mm / 2.36 in | с | 237 mm / 9.33 in |
|---|-------------------------------------|---|------------------------------|---|------------------|
| d | Distance counter: >140 mm / 5.51 in | е | 491 mm / 19.33237 in         | f | 25 mm / 0.98 in  |